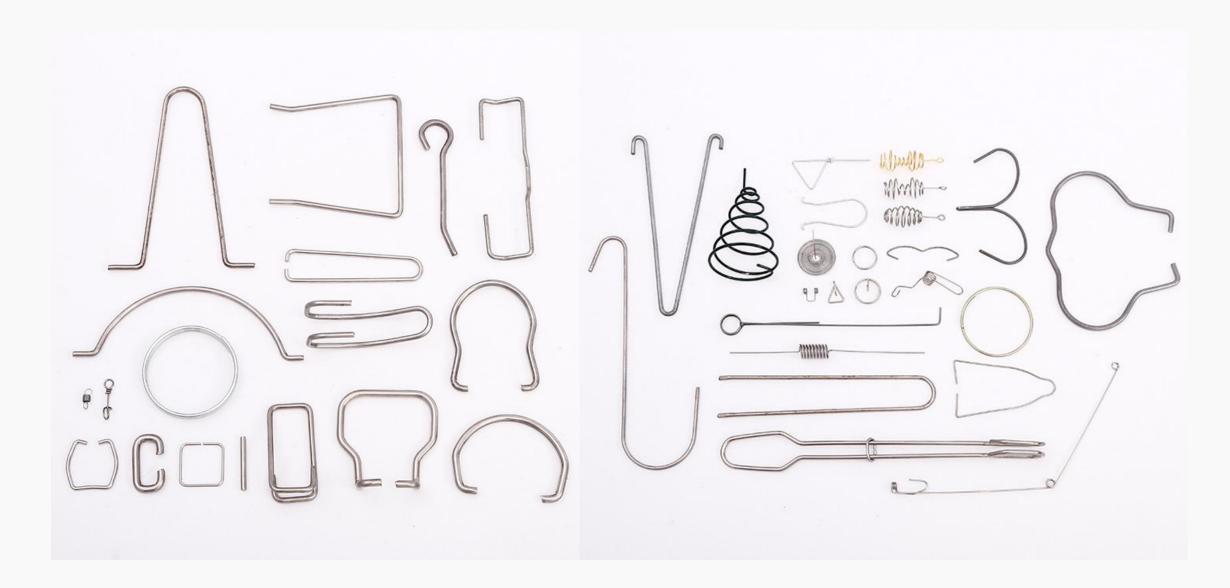

#### **SPRING**

02

Keneng is the leading provider of a variety of standard and customized springs. Our springs have the ability to meet the demands of various industrial applications and wire diameter we can do ranges from 0.1 to 80mm. We also manufacture all types of Compression, Tension and Torsion springs, Square spring, Wire bending spring, Spring Washer, R Clips, Metal Stamping Spring.