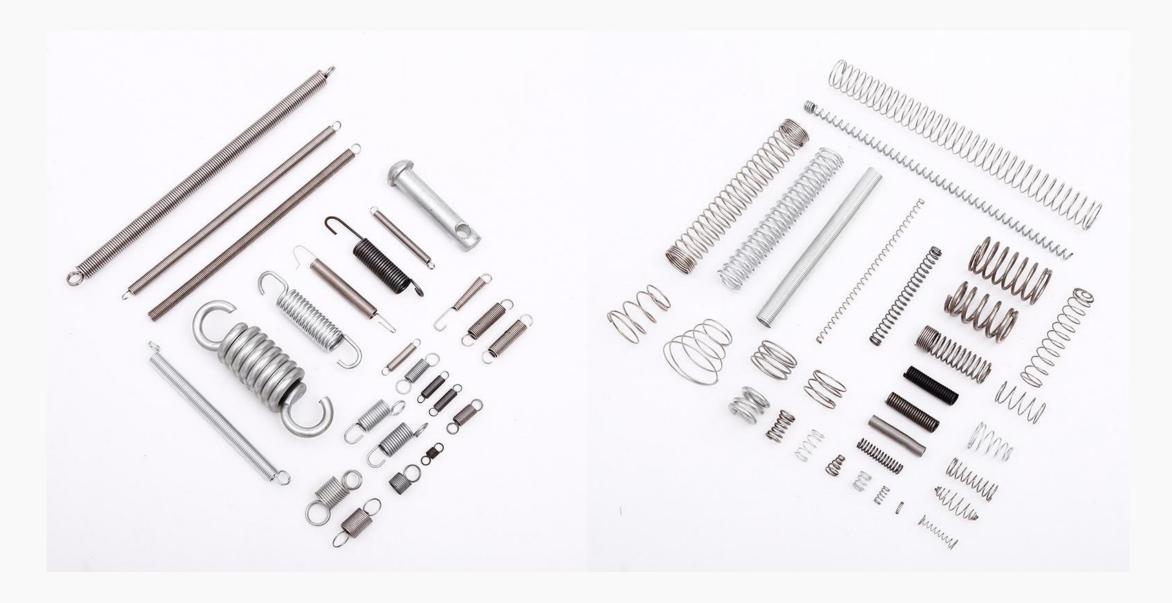

#### **SPRING**

02

Keneng is the leading provider of a variety of standard and customized springs. Our springs have the ability to meet the demands of various industrial applications and wire diameter we can do ranges from 0.1 to 80mm. We also manufacture all types of Compression, Tension and Torsion springs, Square spring, Wire bending spring, Spring Washer, R Clips, Metal Stamping Spring.