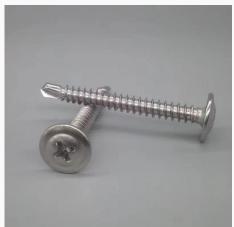

#### **SCREW & NUT**

01

Our screws include: cross flat head screw, tapping screws, inner and external hexagon screws, triangular tooth screws, mechanical screws, headless cup screws, plastic head screws, lathe screws, etc. All kinds of specifications and types can be customized according to the drawings, to meet various standard requests from different countrie.

### SCREW & NUT DISPALY