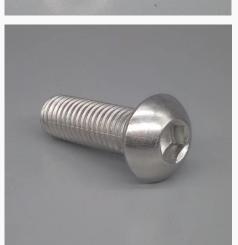

#### **SCREW & NUT**

01

Our screws include: cross flat head screw, tapping screws, inner and external hexagon screws, triangular tooth screws, mechanical screws, headless cup screws, plastic head screws, lathe screws, etc. All kinds of specifications and types can be customized according to the drawings, to meet various standard requests from different countrie.

### SCREW & NUT DISPALY