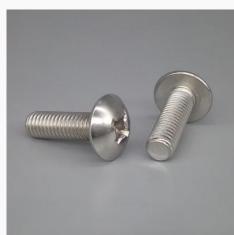

#### **SCREW & NUT**

01

Our screws include: cross flat head screw, tapping screws, inner and external hexagon screws, triangular tooth screws, mechanical screws, headless cup screws, plastic head screws, lathe screws, etc. All kinds of specifications and types can be customized according to the drawings, to meet various standard requests from different countrie.

### SCREW & NUT DISPALY