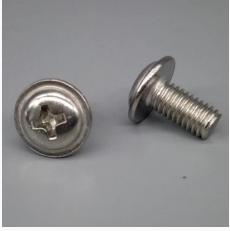

#### **SCREW & NUT**

01

Our screws include: cross flat head screw, tapping screws, inner and external hexagon screws, triangular tooth screws, mechanical screws, headless cup screws, plastic head screws, lathe screws, etc. All kinds of specifications and types can be customized according to the drawings, to meet various standard requests from different countrie.

### SCREW & NUT DISPALY