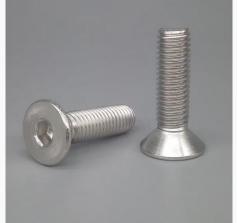

#### **SCREW & NUT**

01

Our screws include: cross flat head screw, tapping screws, inner and external hexagon screws, triangular tooth screws, mechanical screws, headless cup screws, plastic head screws, lathe screws, etc. All kinds of specifications and types can be customized according to the drawings, to meet various standard requests from different countrie.

### SCREW & NUT DISPALY