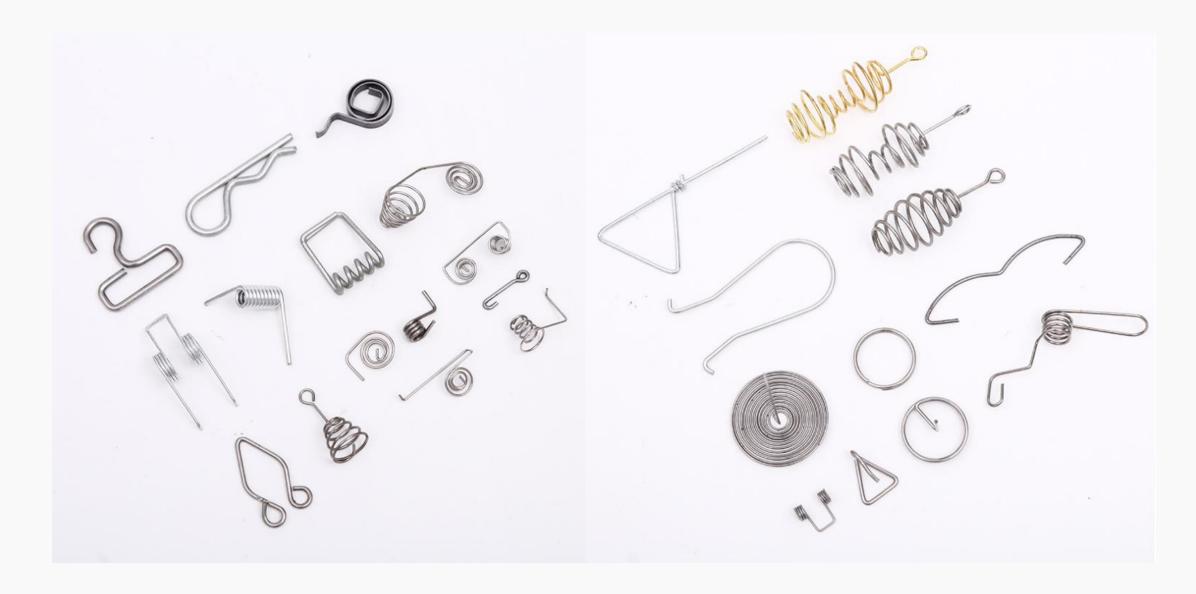

#### **SPRING**

02

Keneng is the leading provider of a variety of standard and customized springs. Our springs have the ability to meet the demands of various industrial applications and wire diameter we can do ranges from 0.1 to 80mm. We also manufacture all types of Compression, Tension and Torsion springs, Square spring, Wire bending spring, Spring Washer, R Clips, Metal Stamping Spring.