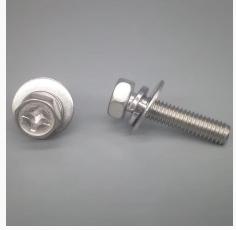

#### **SCREW & NUT**

01

Our screws include: cross flat head screw, tapping screws, inner and external hexagon screws, triangular tooth screws, mechanical screws, headless cup screws, plastic head screws, lathe screws, etc. All kinds of specifications and types can be customized according to the drawings, to meet various standard requests from different countrie.

### SCREW & NUT DISPALY