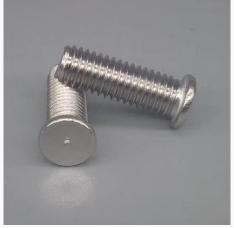

#### **SCREW & NUT**

01

Our screws include: cross flat head screw, tapping screws, inner and external hexagon screws, triangular tooth screws, mechanical screws, headless cup screws, plastic head screws, lathe screws, etc. All kinds of specifications and types can be customized according to the drawings, to meet various standard requests from different countrie.

### SCREW & NUT DISPALY