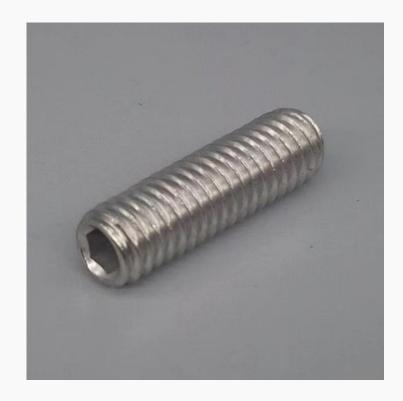

#### **SCREW & NUT**

01

Our screws include: cross flat head screw, tapping screws, inner and external hexagon screws, triangular tooth screws, mechanical screws, headless cup screws, plastic head screws, lathe screws, etc. All kinds of specifications and types can be customized according to the drawings, to meet various standard requests from different countrie.