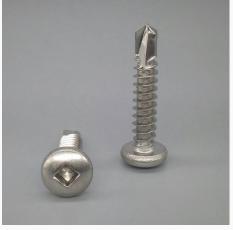

#### **SCREW & NUT**

01

Our screws include: cross flat head screw, tapping screws, inner and external hexagon screws, triangular tooth screws, mechanical screws, headless cup screws, plastic head screws, lathe screws, etc. All kinds of specifications and types can be customized according to the drawings, to meet various standard requests from different countrie.

### SCREW & NUT DISPALY