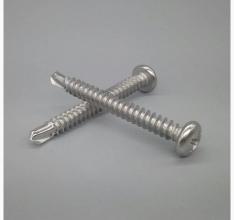

#### **SCREW & NUT**

01

Our screws include: cross flat head screw, tapping screws, inner and external hexagon screws, triangular tooth screws, mechanical screws, headless cup screws, plastic head screws, lathe screws, etc. All kinds of specifications and types can be customized according to the drawings, to meet various standard requests from different countrie.

### SCREW & NUT DISPALY