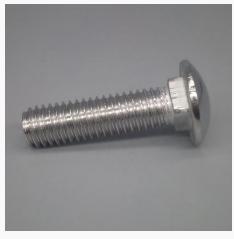

#### **SCREW & NUT**

01

Our screws include: cross flat head screw, tapping screws, inner and external hexagon screws, triangular tooth screws, mechanical screws, headless cup screws, plastic head screws, lathe screws, etc. All kinds of specifications and types can be customized according to the drawings, to meet various standard requests from different countrie.

### SCREW & NUT DISPALY