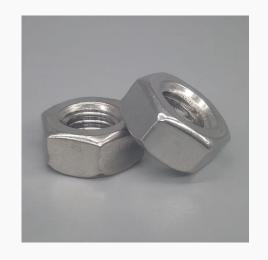

. Its products are exported to Europe, America, Australia, Middle-east and Southeast Asia. It has been established long-term cooperation by Medtronic, Sakura, BBC, Xiaomi, Gree, ZTE, Haier, and BYD. The business cooperation has been more than 10 years.



#### **SCREW & NUT**

01

Our screws include: cross flat head screw, tapping screws, inner and external hexagon screws, triangular tooth screws, mechanical screws, headless cup screws, plastic head screws, lathe screws, etc. All kinds of specifications and types can be customized according to the drawings, to meet various standard requests from different countrie.











































































#### 2.Rivet / Anchor Bolt







#### 3. Washer













### SCREW & NUT DISPALY

#### 4. Nut

















#### 8. Non-standard parts



#### **SPRING**

02

Keneng is the leading provider of a variety of standard and customized springs. Our springs have the ability to meet the demands of various industrial applications and wire diameter we can do ranges from 0.1 to 80mm. We also manufacture all types of Compression, Tension and Torsion springs, Square spring, Wire bending spring, Spring Washer, R Clips, Metal Stamping Spring.

















#### METAL STAMPING PARTS

03

We have designed and developed screws, springs, and punch parts for 4 years have more than 600 sets of molds. We have two factories and two Hong Kong companies. Screws, springs, lathe parts and stamp parts have occupied 50% of Keyu Group's turnover.

## METAL STAMPING PARTS







#### INJECTION MOLDING

04

Ke