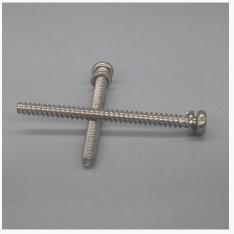

#### **SCREW & NUT**

01

Our screws include: cross flat head screw, tapping screws, inner and external hexagon screws, triangular tooth screws, mechanical screws, headless cup screws, plastic head screws, lathe screws, etc. All kinds of specifications and types can be customized according to the drawings, to meet various standard requests from different countrie.

### SCREW & NUT DISPALY