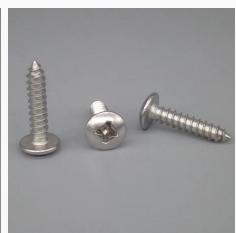

#### **SCREW & NUT**

01

Our screws include: cross flat head screw, tapping screws, inner and external hexagon screws, triangular tooth screws, mechanical screws, headless cup screws, plastic head screws, lathe screws, etc. All kinds of specifications and types can be customized according to the drawings, to meet various standard requests from different countrie.