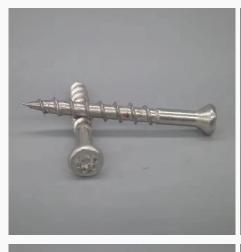

#### **SCREW & NUT**

01

Our screws include: cross flat head screw, tapping screws, inner and external hexagon screws, triangular tooth screws, mechanical screws, headless cup screws, plastic head screws, lathe screws, etc. All kinds of specifications and types can be customized according to the drawings, to meet various standard requests from different countrie.

### SCREW & NUT DISPALY