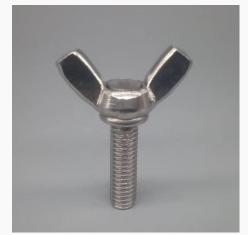

#### **SCREW & NUT**

01

Our screws include: cross flat head screw, tapping screws, inner and external hexagon screws, triangular tooth screws, mechanical screws, headless cup screws, plastic head screws, lathe screws, etc. All kinds of specifications and types can be customized according to the drawings, to meet various standard requests from different countrie.