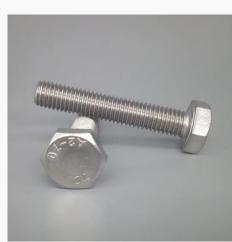

#### **SCREW & NUT**

01

Our screws include: cross flat head screw, tapping screws, inner and external hexagon screws, triangular tooth screws, mechanical screws, headless cup screws, plastic head screws, lathe screws, etc. All kinds of specifications and types can be customized according to the drawings, to meet various standard requests from different countrie.

### SCREW & NUT DISPALY