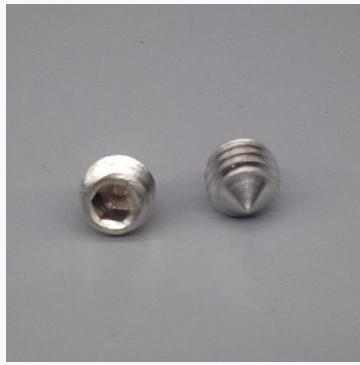

#### **SCREW & NUT**

01

Our screws include: cross flat head screw, tapping screws, inner and external hexagon screws, triangular tooth screws, mechanical screws, headless cup screws, plastic head screws, lathe screws, etc. All kinds of specifications and types can be customized according to the drawings, to meet various standard requests from different countrie.