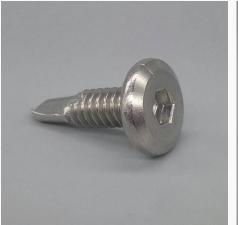

#### **SCREW & NUT**

01

Our screws include: cross flat head screw, tapping screws, inner and external hexagon screws, triangular tooth screws, mechanical screws, headless cup screws, plastic head screws, lathe screws, etc. All kinds of specifications and types can be customized according to the drawings, to meet various standard requests from different countrie.

### SCREW & NUT DISPALY