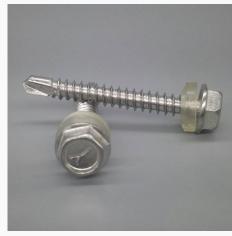

#### **SCREW & NUT**

01

Our screws include: cross flat head screw, tapping screws, inner and external hexagon screws, triangular tooth screws, mechanical screws, headless cup screws, plastic head screws, lathe screws, etc. All kinds of specifications and types can be customized according to the drawings, to meet various standard requests from different countrie.