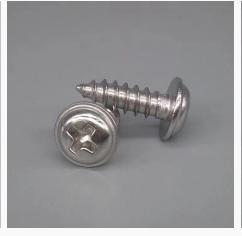

#### **SCREW & NUT**

01

Our screws include: cross flat head screw, tapping screws, inner and external hexagon screws, triangular tooth screws, mechanical screws, headless cup screws, plastic head screws, lathe screws, etc. All kinds of specifications and types can be customized according to the drawings, to meet various standard requests from different countrie.