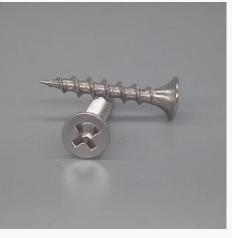

#### **SCREW & NUT**

01

Our screws include: cross flat head screw, tapping screws, inner and external hexagon screws, triangular tooth screws, mechanical screws, headless cup screws, plastic head screws, lathe screws, etc. All kinds of specifications and types can be customized according to the drawings, to meet various standard requests from different countrie.

### SCREW & NUT DISPALY