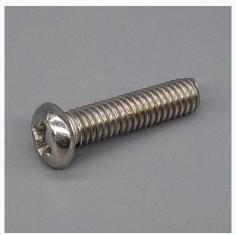

#### **SCREW & NUT**

01

Our screws include: cross flat head screw, tapping screws, inner and external hexagon screws, triangular tooth screws, mechanical screws, headless cup screws, plastic head screws, lathe screws, etc. All kinds of specifications and types can be customized according to the drawings, to meet various standard requests from different countrie.

### SCREW & NUT DISPALY