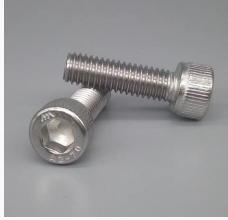

#### **SCREW & NUT**

01

Our screws include: cross flat head screw, tapping screws, inner and external hexagon screws, triangular tooth screws, mechanical screws, headless cup screws, plastic head screws, lathe screws, etc. All kinds of specifications and types can be customized according to the drawings, to meet various standard requests from different countrie.

### SCREW & NUT DISPALY