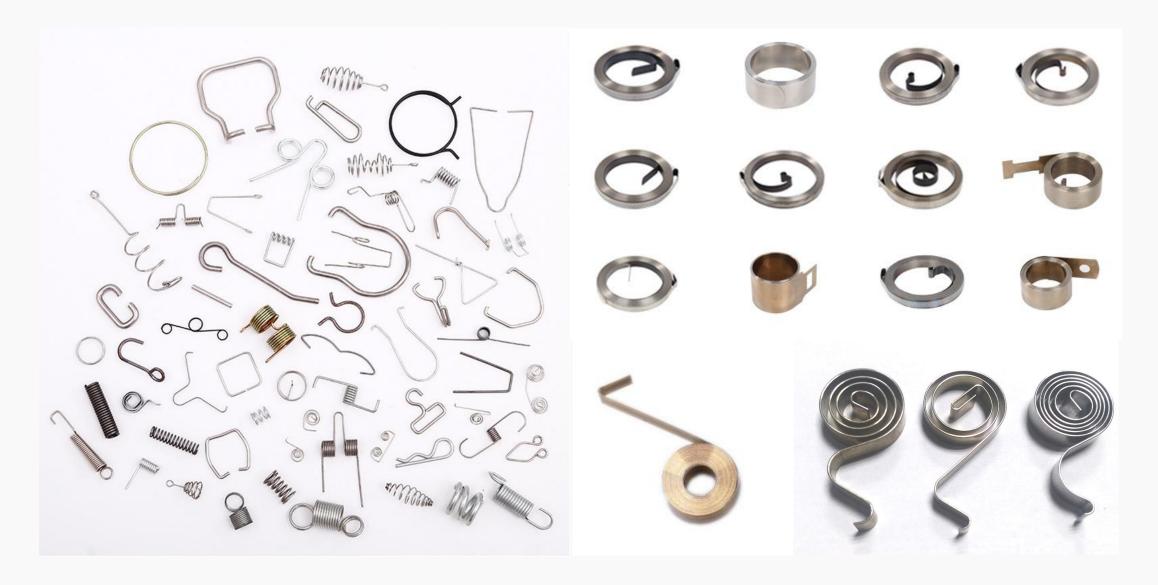

#### **SPRING**

02

Keneng is the leading provider of a variety of standard and customized springs. Our springs have the ability to meet the demands of various industrial applications and wire diameter we can do ranges from 0.1 to 80mm. We also manufacture all types of Compression, Tension and Torsion springs, Square spring, Wire bending spring, Spring Washer, R Clips, Metal Stamping Spring.