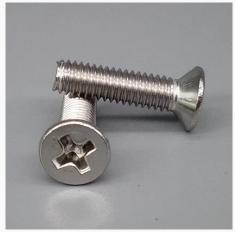

#### **SCREW & NUT**

01

Our screws include: cross flat head screw, tapping screws, inner and external hexagon screws, triangular tooth screws, mechanical screws, headless cup screws, plastic head screws, lathe screws, etc. All kinds of specifications and types can be customized according to the drawings, to meet various standard requests from different countrie.

### SCREW & NUT DISPALY