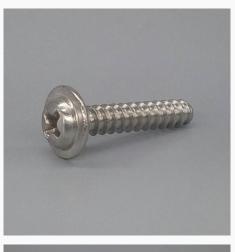

#### **SCREW & NUT**

01

Our screws include: cross flat head screw, tapping screws, inner and external hexagon screws, triangular tooth screws, mechanical screws, headless cup screws, plastic head screws, lathe screws, etc. All kinds of specifications and types can be customized according to the drawings, to meet various standard requests from different countrie.

### SCREW & NUT DISPALY