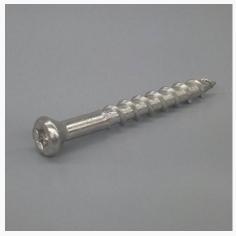

#### **SCREW & NUT**

01

Our screws include: cross flat head screw, tapping screws, inner and external hexagon screws, triangular tooth screws, mechanical screws, headless cup screws, plastic head screws, lathe screws, etc. All kinds of specifications and types can be customized according to the drawings, to meet various standard requests from different countrie.