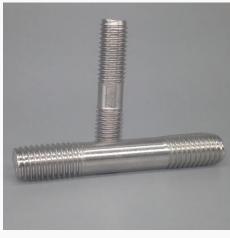

#### **SCREW & NUT**

01

Our screws include: cross flat head screw, tapping screws, inner and external hexagon screws, triangular tooth screws, mechanical screws, headless cup screws, plastic head screws, lathe screws, etc. All kinds of specifications and types can be customized according to the drawings, to meet various standard requests from different countrie.

### SCREW & NUT DISPALY