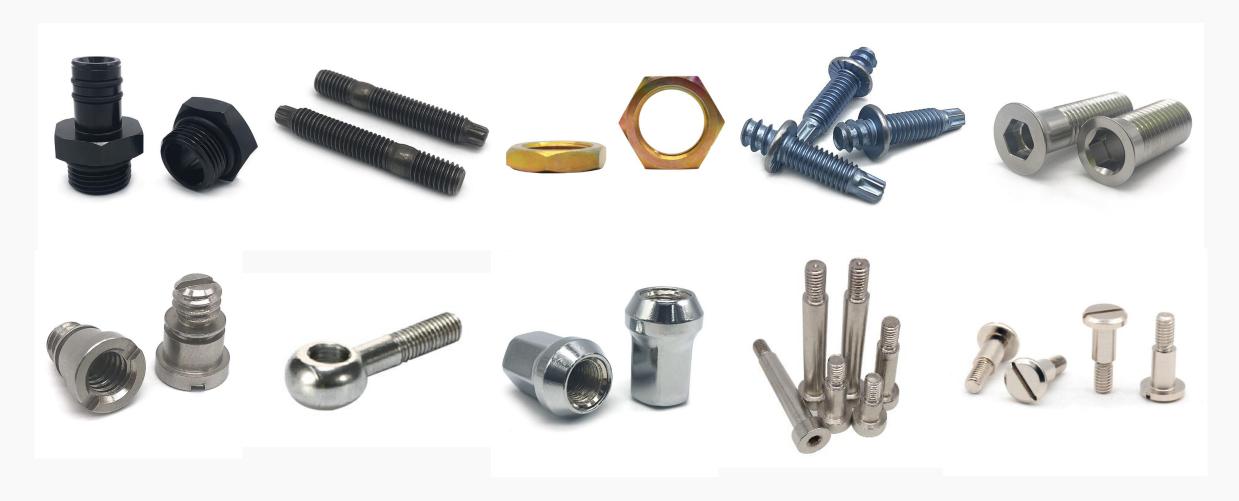

#### **SCREW & NUT**

01

Our screws include: cross flat head screw, tapping screws, inner and external hexagon screws, triangular tooth screws, mechanical screws, headless cup screws, plastic head screws, lathe screws, etc. All kinds of specifications and types can be customized according to the drawings, to meet various standard requests from different countrie.

#### 2.Rivet / Anchor Bolt

#### 3. Washer

### SCREW & NUT DISPALY

#### 4. Nut

#### 8. Non-standard parts