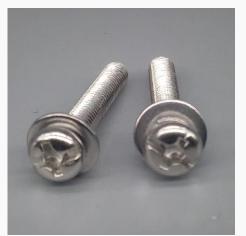

#### **SCREW & NUT**

01

Our screws include: cross flat head screw, tapping screws, inner and external hexagon screws, triangular tooth screws, mechanical screws, headless cup screws, plastic head screws, lathe screws, etc. All kinds of specifications and types can be customized according to the drawings, to meet various standard requests from different countrie.

### SCREW & NUT DISPALY