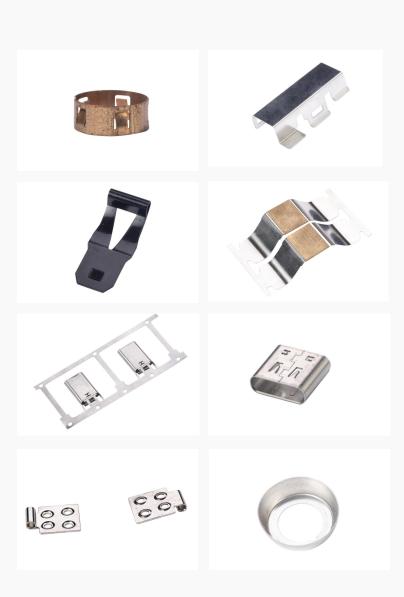

#### METAL STAMPING PARTS

03

We have designed and developed screws, springs, and punch parts for 4 years have more than 600 sets of molds. We have two factories and two Hong Kong companies. Screws, springs, lathe parts and stamp parts have occupied 50% of Keyu Group's turnover.

## METAL STAMPING PARTS