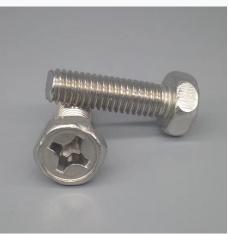

#### **SCREW & NUT**

01

Our screws include: cross flat head screw, tapping screws, inner and external hexagon screws, triangular tooth screws, mechanical screws, headless cup screws, plastic head screws, lathe screws, etc. All kinds of specifications and types can be customized according to the drawings, to meet various standard requests from different countrie.

### SCREW & NUT DISPALY