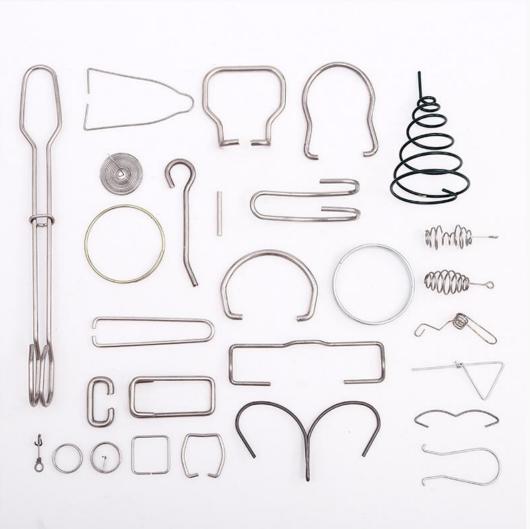

#### **SPRING**

02

Keneng is the leading provider of a variety of standard and customized springs. Our springs have the ability to meet the demands of various industrial applications and wire diameter we can do ranges from 0.1 to 80mm. We also manufacture all types of Compression, Tension and Torsion springs, Square spring, Wire bending spring, Spring Washer, R Clips, Metal Stamping Spring.