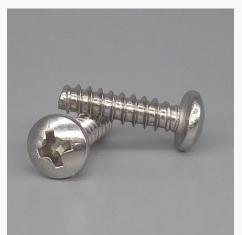

#### **SCREW & NUT**

01

Our screws include: cross flat head screw, tapping screws, inner and external hexagon screws, triangular tooth screws, mechanical screws, headless cup screws, plastic head screws, lathe screws, etc. All kinds of specifications and types can be customized according to the drawings, to meet various standard requests from different countrie.

### SCREW & NUT DISPALY