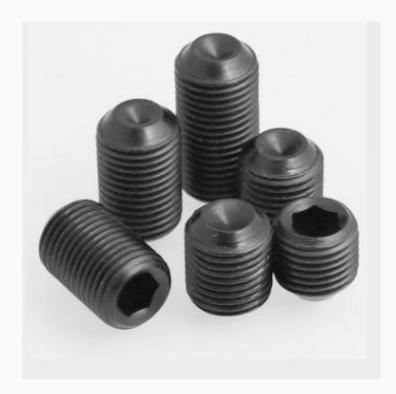

#### **SCREW & NUT**

01

Our screws include: cross flat head screw, tapping screws, inner and external hexagon screws, triangular tooth screws, mechanical screws, headless cup screws, plastic head screws, lathe screws, etc. All kinds of specifications and types can be customized according to the drawings, to meet various standard requests from different countrie.