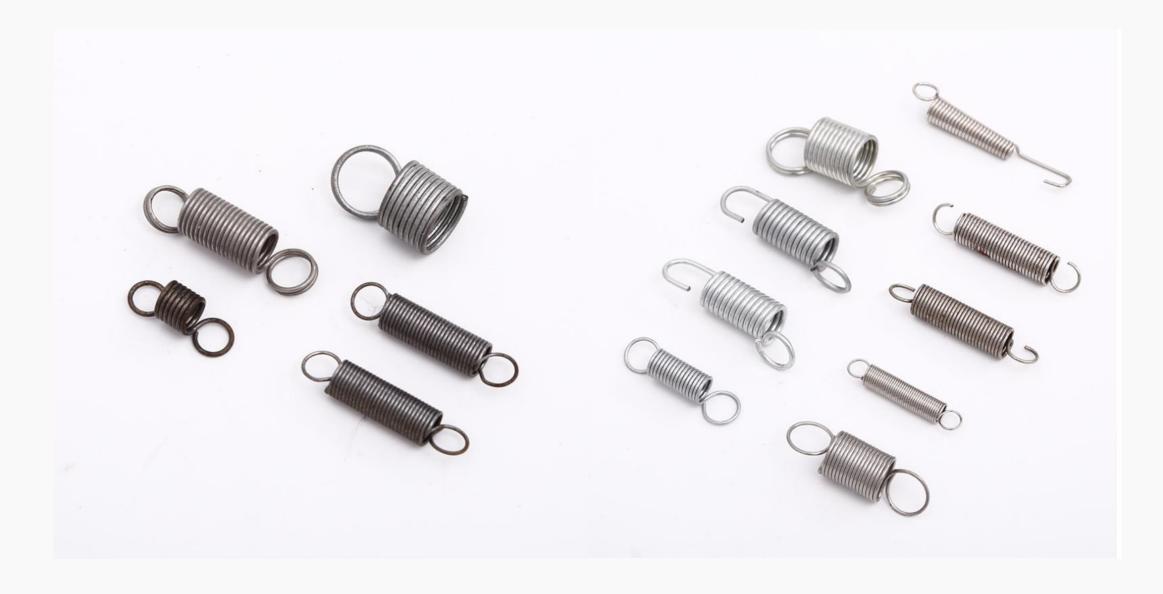

#### **SPRING**

02

Keneng is the leading provider of a variety of standard and customized springs. Our springs have the ability to meet the demands of various industrial applications and wire diameter we can do ranges from 0.1 to 80mm. We also manufacture all types of Compression, Tension and Torsion springs, Square spring, Wire bending spring, Spring Washer, R Clips, Metal Stamping Spring.