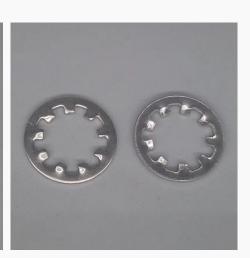

ions, and has its own patents and trademarks. Its products are exported to Europe, America, Australia, Middle-east and Southeast Asia. It has been established long-term cooperation by Medtronic, Sakura, BBC, Xiaomi, Gree, ZTE, Haier, and BYD. The business cooperation has been more than 10 years.



#### **SCREW & NUT**

01

Our screws include: cross flat head screw, tapping screws, inner and external hexagon screws, triangular tooth screws, mechanical screws, headless cup screws, plastic head screws, lathe screws, etc. All kinds of specifications and types can be customized according to the drawings, to meet various standard requests from different countrie.











































































#### 2.Rivet / Anchor Bolt







#### 3. Washer













### SCREW & NUT DISPALY

#### 4. Nut

















#### 8. Non-standard parts



#### **SPRING**

02

Keneng is the leading provider of a variety of standard and customized springs. Our springs have the ability to meet the demands of various industrial applications and wire diameter we can do ranges from 0.1 to 80mm. We also manufacture all types of Compression, Tension and Torsion springs, Square spring, Wire bending spring, Spring Washer, R Clips, Metal Stamping Spring.

















#### METAL STAMPING PARTS

03

We have designed and developed screws, springs, and punch parts for 4 years have more than 600 sets of molds. We have two factories and two Hong Kong companies. Screws, springs, lathe parts and stamp parts have occupied 50% of Keyu Group's turnover.

## METAL STAMPING