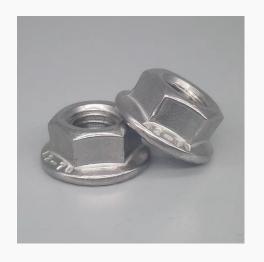

ks. Its products are exported to Europe, America, Australia, Middle-east and Southeast Asia. It has been established long-term cooperation by Medtronic, Sakura, BBC, Xiaomi, Gree, ZTE, Haier, and BYD. The business cooperation has been more than 10 years.



#### **SCREW & NUT**

01

Our screws include: cross flat head screw, tapping screws, inner and external hexagon screws, triangular tooth screws, mechanical screws, headless cup screws, plastic head screws, lathe screws, etc. All kinds of specifications and types can be customized according to the drawings, to meet various standard requests from different countrie.











































































#### 2.Rivet / Anchor Bolt







#### 3. Washer













### SCREW & NUT DISPALY

#### 4. Nut

















#### 8. Non-standard parts



#### **SPRING**

02

Keneng is the leading provider of a variety of standard and customized springs. Our springs have the ability to meet the demands of various industrial applications and wire diameter we can do ranges from 0.1 to 80mm. We also manufacture all types of Compression, Tension and Torsion springs, Square spring, Wire bending spring, Spring Washer, R Clips, Metal Stamping Spring.

















#### METAL STAMPING PARTS

03

We have designed and developed screws, springs, and punch parts for 4 years have more than 600 sets of molds. We have two factories and two Hong Kong companies. Screws, springs, lathe parts and stamp parts have occupied 50% of Keyu Group's turnover.

## METAL STAMPING PARTS







#### INJECTION MOLDING

04