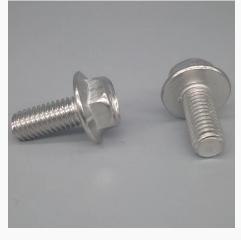

#### **SCREW & NUT**

01

Our screws include: cross flat head screw, tapping screws, inner and external hexagon screws, triangular tooth screws, mechanical screws, headless cup screws, plastic head screws, lathe screws, etc. All kinds of specifications and types can be customized according to the drawings, to meet various standard requests from different countrie.

### SCREW & NUT DISPALY