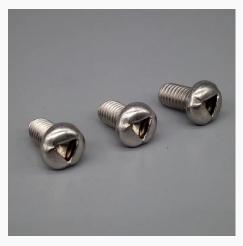

#### **SCREW & NUT**

01

Our screws include: cross flat head screw, tapping screws, inner and external hexagon screws, triangular tooth screws, mechanical screws, headless cup screws, plastic head screws, lathe screws, etc. All kinds of specifications and types can be customized according to the drawings, to meet various standard requests from different countrie.

### SCREW & NUT DISPALY