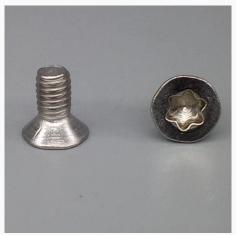

#### **SCREW & NUT**

01

Our screws include: cross flat head screw, tapping screws, inner and external hexagon screws, triangular tooth screws, mechanical screws, headless cup screws, plastic head screws, lathe screws, etc. All kinds of specifications and types can be customized according to the drawings, to meet various standard requests from different countrie.

### SCREW & NUT DISPALY