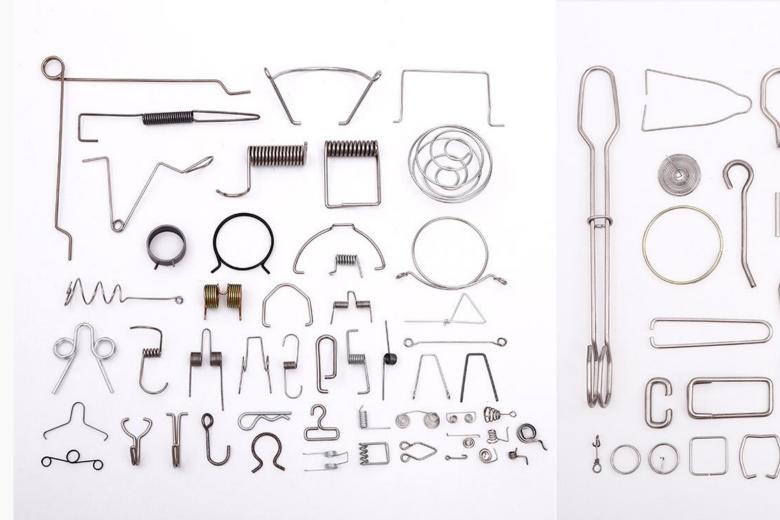

#### **SPRING**

02

Keneng is the leading provider of a variety of standard and customized springs. Our springs have the ability to meet the demands of various industrial applications and wire diameter we can do ranges from 0.1 to 80mm. We also manufacture all types of Compression, Tension and Torsion springs, Square spring, Wire bending spring, Spring Washer, R Clips, Metal Stamping Spring.